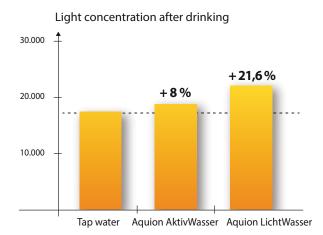

### Aquion Light-Module

The light module charges your AktivWasser with light energy following ionisation. Depending on the configured light frequency, the effect can be invigorating, harmonising or calming (page 14). The concentration of photons in the human body is proven to increase by more than 20% after drinking LichtWasser.

#### **Question: How is LichtWasser different?**

Does the water glow in the dark? "No", (laughing), "our nutrition, our water and we ourselves are constantly radiating energy. This energy we radiate gives us an indication of the amount of available energy. The naked human eye cannot detect these energy fields. But independent laboratory measurements show that the light energy of the human body can increase by over 20% if you drink a glass of LichtWasser."