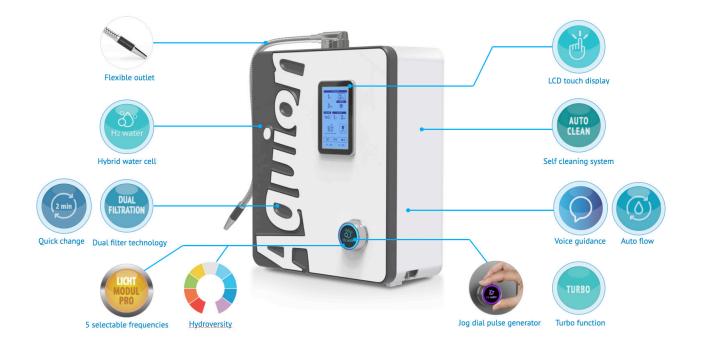

### Product features in detail

**7E-Watercell** 

The water cell with seven platinumplated titanium electrodes allows five water levels for alkaline AktivWasser and another two levels for acidic functional water.

Auto Control-Technology

This function checks the safe and smooth operation of the Aquion water system. In the event of a malfunction, a corresponding message appears on the display.

#### **Auto Flow-Technology**

The auto flow function ensures a constant flow rate regardless of the water pressure and offers both safety and comfort.

### **Aquion Hybrid-Watercell**

The world's first electrolytic hybrid water cell for hydrogenation and ionisation of drinking water with maximum molecular hydrogen (PRIMUS Pro only).

#### LCD-Touchdisplay

The highly sensitive Aquion LCD touch panel guarantees easy operation and transparency in functions and processes. In parallel, the voice guidance offers additional comfort.

#### **Unmatched Water diversity**

Three levels of basic antioxidant AktivWasser, two levels of acidic functional water, neutral filtered water, turbo-alkaline water and hydrogen water can be selected.

#### **Voice Guidance**

User guidance via voice simplifies the use of the functions. Even beginners quickly find their way around and tapping water becomes child's play.

#### **Auto Clean-Function**

The self-cleaning function offers both safety and convenience. The automatic rinsing process protects the water cell from calcification.

#### **Aquion Light-Module Pro**

The unique Aquion technology charges the water with light energy. Three (PRIMUS Pro five) adjustable frequencies are available for all water levels.

#### **Eco Power Supply**

The Eco power pack works highly efficiently and saves resources. This means that the Premium 5000 has the lowest power consumption in its class despite its high performance.

#### **Aquion Dual-Filter Technology**

The combination of activated carbon block and UF hollow membrane filter removes more than 200 foreign substances while preserving the natural mineral content of the water.

#### **Turbo-Function**

The Turbo function is reserved for the Aquion PRIMUS models. It provides particularly efficient functional water with high cleaning power. Turbo water is not drinkable.

#### **Quick Change-Filter Change**

The practical twist cap makes changing the filter child's play. It takes less than two minutes to change the filter for excellent water quality.