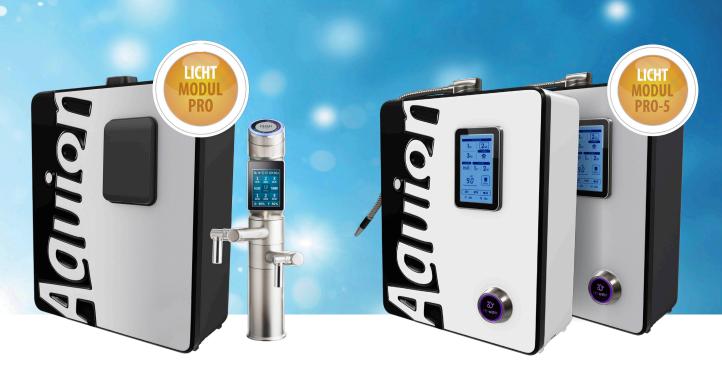

### Aquion PRIMUS-UT With high-tech functional fitting

As a purely under-sink unit, the PRIMUS-UT does its job out of sight. Instead of the multitouch display, it is controlled via the PRIMUS functional fitting. The technical equipment and functional features are largely the same as those of the PRIMUS Joy. Like the Joy, the UT has dual filtration and a light module with three selectable frequencies. But there is one important difference: the heart of the UT, the water cell, has eleven titanium electrodes instead of seven. The attractive functional fitting made of nickel-plated cast brass with a matt-brushed look is striking. The elegant surface and the intuitive display also make tapping water a haptic pleasure.

### Aquion PRIMUS Pro

The PRIMUS Pro is the flagship of the Aquion portfolio. It has a trend-setting technology and a range of functions that you will look for in vain elsewhere. The newly developed hybrid water cell offers a multitude of possibilities for electro-physical water refinement. The PRIMUS Pro produces energy-rich ionised AktivWasser or hydrogen-rich hydrogen water, which is a real turbo for the human organism.

The Aquion PRIMUS Pro offers a total of eight different waters. And the newly developed Aquion Light Module Pro-5 creates further combination possibilities, stimulating or harmonising, to suit the individual life situation.