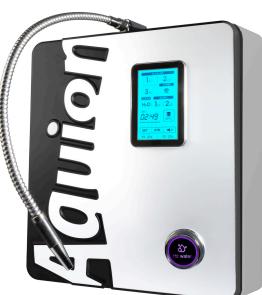

### Aquion Premium 5000

With the Aquion Premium 5000, a new generation of premium water systems enters the stage. Even the outer appearance conveys sophistication and precision: clear lines, fine materials, high-quality workmanship. Inside, innovative technology and sophisticated software work hand in hand.

Two high-performance filters guarantee germfree, uncontaminated water. Seven platinumplated titanium electrodes activate high-energy hydrogen coupled with numerous comfort and safety features.

All these components strive for one common result: excellent high-energy AquionWasser.