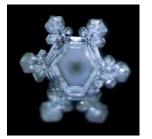

### AquionWasser. On closer inspection.

### A look through the microscope.

Inspired by the studies of Japanese water researcher Masaru Emoto, we examined the crystals of frozen AquionWasser through the microscope.

What we witnessed was both amazing and moving. The individual shape of each individual crystal, its symmetry and fragile beauty reveal the aesthetics of nature. Water that produces such crystals is called hexagonal water.

A new world opens up after a 2,500 times magnification.

# Hexagonal water

A research team under Professor Gerald Pollack at the University of Washington discovered that water stores the infrared spectrum of the sun. As shown in the image of the water crystal, the water stores the energy of sunlight in the form of an ordered structure with an extraordinary hexagonal shape. Water now works like a tiny battery that directly provides energy from sunlight, thus proving that water is not esoteric, rather it is actually physically "energised".

Water crystals of Aquion Water Systems