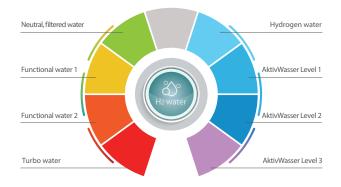

### Product features in detail

**7E-Watercell** 

The water cell with seven platinumplated titanium electrodes allows five water levels for alkaline AktivWasser and another two levels for acidic functional water.

#### **Unmatched Water diversity**

Three levels of basic antioxidant AktivWasser, two levels of acidic functional water, neutral filtered water, turbo-alkaline water and hydrogen water can be selected.