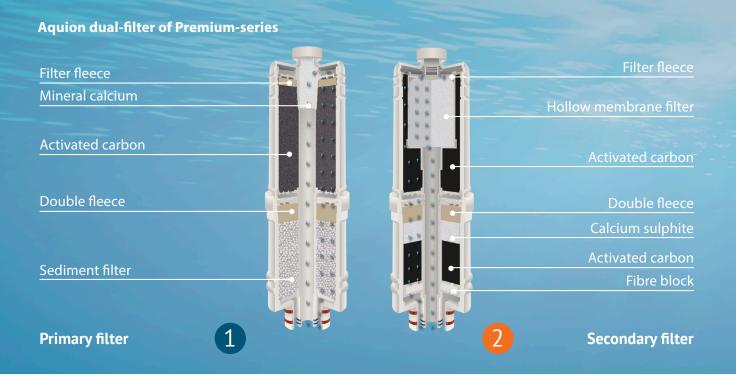

### The Aquion dual-filter technology

For years, there has been a growing general awareness of healthy eating and of well-filtered drinking water. The good news is: all current Aquion water systems are equipped with Aquion Dual Filter Technology. This technology combines proven and innovative methods to deliver outstanding filtration performance that you won't find elsewhere.

The innovative Aquion dual filter technology ensures uncompromising drinking water quality and unadulterated drinking pleasure. The activated carbon-based primary filter reliably removes harmful chemicals such as chlorine, compounds such as agrochemicals and detergents, coarse suspended solids such as rust and debris, medicine residues and other volatile organic compounds through an efficient, activated adsorption method. It also removes bad odours and residual dissolved chlorine.

Due to their design, the dual filters of the Premium series differ slightly from those of the PRIMUS series. The secondary filter has a 0.1 micron filter film (ultrafiltration). It removes contaminating materials, micro-plastics and microorganisms such as germs and bacteria. The multifunctional ceramic of the PRIMUS has an antioxidant and antimicrobial effect and emits long-wave infrared light. Both filters of the Premium 5000 units are electronically monitored. An important aspect of filtration is the handling of minerals. Calcium, magnesium, potassium or sodium are polar dissolved substances as ions that cannot be bound by activated carbon. They pass through the filter and the natural mineral content of the water is preserved.

### **Technical basics**

The synergetic combination of activated carbon block and UF hollow membrane filter removes more than 200 foreign substances. At the same time, the natural mineral content of the water is preserved. This trend-setting technology guarantees an unprecedented safety standard for drinking water.

#### Aquion PRIMUS primary filter

The Aquion PRIMUS primary filter works on the basis of activated carbon. It reliably removes:

- Sediments
- Coarse suspended matter
- Rust deposits
- Chlorine, chlorine compounds
- Pesticides
- Organic compounds
- Medicine residues
- Heavy metals
- Volatile organic compounds.

### Aquion PRIMUS secondary filter

Ultrafiltration with а pore size of 0.1 µm. The Aquion PRIMUS secondary filter has a multifunctional ceramic.

The secondary filter removes contaminating materials such as:

- Germs and bacteria
- **Micro-particles** •
- **Micro-plastics** •

The multifunctional ceramic has an antioxidant and antimicrobial effect and emits long-wave infrared light. Depending on water temperature, water pressure and water quality, the filters last for a maximum of 9 months.