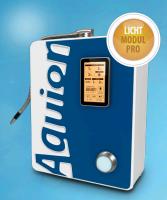

But there's even more: The optional Aquion Light-Module, further enriches the AktivWasser with light energy. The result is **Aquion LichtWasser** (page 18).

In addition, another aspect is gaining in importance: AquionWasser is **eco-ethical water** (page 26). It does not cause any CO<sub>2</sub> emissions or consume plastics. It is filtered to a high standard while retaining its natural minerals. And there is no exploitation involved either. It's not being taken from anyone because it comes from the regional supply and flows back into the natural water cycle. So fair and sustainable that people can use it for generations to come. You can drink AquionWasser safe in the knowledge that you are doing the right thing.

### Aquion Light-Module

The light module charges your AktivWasser with light energy following ionisation. Depending on the configured light frequency, the effect can be invigorating, harmonising or calming (page 14). The concentration of photons in the human body is proven to increase by more than 20% after drinking LichtWasser.