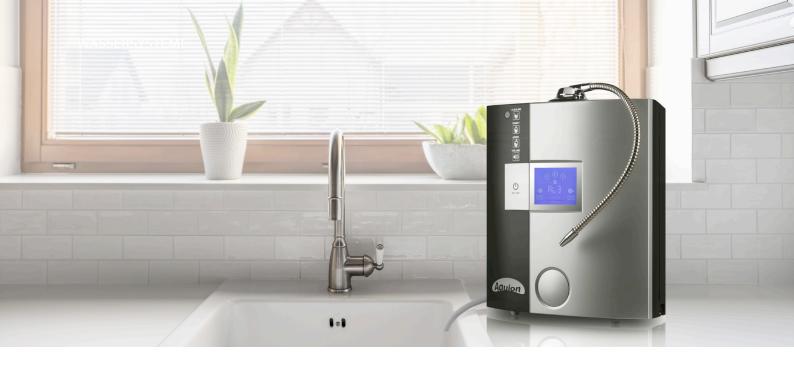

### Aquion Premium 5000

With the Aquion Premium 5000, a new generation of premium water systems enters the stage. Even the outer appearance conveys sophistication and precision: clear lines, fine materials, high-quality workmanship. Inside, innovative technology and sophisticated software work hand in hand.

Two high-performance filters guarantee germfree, uncontaminated water. Seven platinumplated titanium electrodes activate high-energy hydrogen coupled with numerous comfort and safety features.

All these components strive for one common result: excellent high-energy AquionWasser.