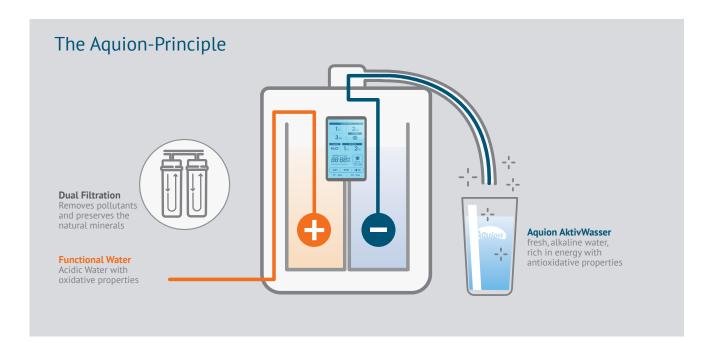

# Filter, activate, charge...

### The Aquion principle

The innovative Aquion dual filters reliably remove everything that we do not want in our drinking water. What remains is unadulterated and uncontaminated water. The hydrogen is activated in the water cell when aquionised. Here, it is charged with energy and separated into basic and acidic components. The alkaline water is anti-oxidative AquionWasser. This is shown by its free-flowing properties and cell permeability.

### The Aquion principle

The functional water created from the ionisation process is acidic and oxidative. It's perfect for cleaning purposes and washing fruit and vegetables.

Acidic oxidative water pH value 4.5 to 6.0

Basic antioxidative water pH value 8.0 to 9.5