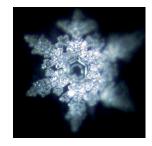

### AquionWasser. On closer inspection.

### A look through the microscope.

Inspired by the studies of Japanese water researcher Masaru Emoto, we examined the crystals of frozen AquionWasser through the microscope.

What we witnessed was both amazing and moving. The individual shape of each individual crystal, its symmetry and fragile beauty reveal the aesthetics of nature. Water that produces such crystals is called hexagonal water.

A new world opens up after a 2,500 times magnification.

# Hexagonal water

A research team under Professor Gerald Pollack at the University of Washington discovered that water stores the infrared spectrum of the sun. As shown in the image of the water crystal, the water stores the energy of sunlight in the form of an ordered structure with an extraordinary hexagonal shape. Water now works like a tiny battery that directly provides energy from sunlight, thus proving that water is not esoteric, rather it is actually physically "energised".

Water crystals of Aquion Water Systems