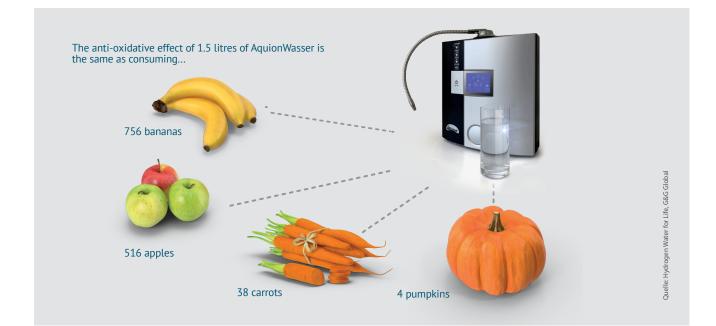

### Who's going to eat 700 bananas?

### How anti-oxidative water supports the human body

"Free radicals" strain our bodies, damage cells and accelerate the ageing process. Their adversaries are "antioxidants". We find them in fresh fruit, in vegetables and in plant oil. Everyone who eats raw fruit and vegetables is doing their body good. But who's going to eat 700 bananas a day? Luckily, there's an easier solution. Healthy nutrition is a given with the drinking water from the Aquion system.