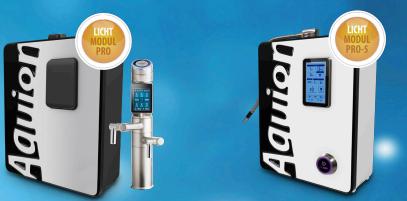

### Aquion PRIMUS Joy-L

The PRIMUS Joy-L will delight all PRIMUS fans who value their daily dose of light energy. Identical in construction to its little brother, PRIMUS Joy, it has dual filtration, a flexible spout and a water cell with seven platinum-plated electrodes.

It also has the Aquion Light Module Pro with three selectable frequencies. Their effect ranges from stimulating to harmonising. The desired frequency is simply set on the jog dial pulse generator and confirmed by a colour code. In this way, the effect of the activated drinking water can be adapted to personal needs.

### Aquion PRIMUS Pro

The PRIMUS Pro is the flagship of the Aquion portfolio. It has a trend-setting technology and a range of functions that you will look for in vain elsewhere. The newly developed hybrid water cell offers a multitude of possibilities for electro-physical water refinement. The PRIMUS Pro produces energy-rich ionised AktivWasser or hydrogen-rich hydrogen water, which is a real turbo for the human organism.

The Aquion PRIMUS Pro offers a total of eight different waters. And the newly developed Aquion Light Module Pro-5 creates further combination possibilities, stimulating or harmonising, to suit the individual life situation.