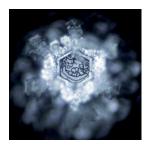

### AquionWasser. On closer inspection.

### A look through the microscope.

Inspired by the studies of Japanese water researcher Masaru Emoto, we examined the crystals of frozen AquionWasser through the microscope.

What we witnessed was both amazing and moving. The individual shape of each individual crystal, its symmetry and fragile beauty reveal the aesthetics of nature. Water that produces such crystals is called hexagonal water.

A new world opens up after a 2,500 times magnification.

# Hexagonal water

A research team under Professor Gerald Pollack at the University of Washington discovered that water stores the infrared spectrum of the sun. As shown in the image of the water crystal, the water stores the energy of sunlight in the form of an ordered structure with an extraordinary hexagonal shape. Water now works like a tiny battery that directly provides energy from sunlight, thus proving that water is not esoteric, rather it is actually physically "energised".

Water crystals of Aquion Water Systems