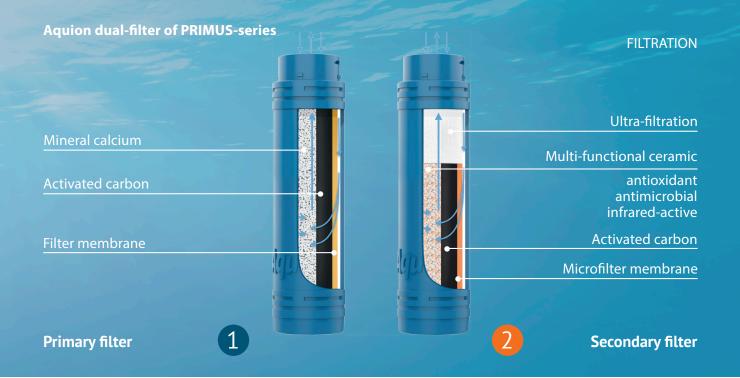

### Brand new: Dual filter technology

PRIMUS units also represent an unprecedented standard in drinking water safety by combining two filter technologies. While the primary filter works on an activated carbon basis, the innovative secondary filter uses infrared light and has antioxidant and antimicrobial properties.

Due to their design, the dual filters of the Premium series differ slightly from those of the PRIMUS series. The secondary filter has a 0.1 micron filter film (ultrafiltration). It removes contaminating materials, micro-plastics and microorganisms such as germs and bacteria. The multifunctional ceramic of the PRIMUS has an antioxidant and antimicrobial effect and emits long-wave infrared light. Both filters of the Premium 5000 units are electronically monitored. An important aspect of filtration is the handling of minerals. Calcium, magnesium, potassium or sodium are polar dissolved substances as ions that cannot be bound by activated carbon. They pass through the filter and the natural mineral content of the water is preserved.

Aquion PRIMUS primary and secondary filter

### Aquion PRIMUS secondary filter

Ultrafiltration with а pore size of 0.1 µm. The Aquion PRIMUS secondary filter has a multifunctional ceramic.

The secondary filter removes contaminating materials such as:

- Germs and bacteria
- **Micro-particles** •
- **Micro-plastics** •

The multifunctional ceramic has an antioxidant and antimicrobial effect and emits long-wave infrared light. Depending on water temperature, water pressure and water quality, the filters last for a maximum of 9 months.