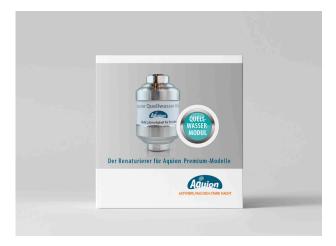

## Aquion Spring-Water Module

Renaturation can be described as the turbo charger for the power you can drink. What does that mean? The rock crystal in the Aquion Spring-Water Module (page 13) splits the water stream into tiny eddies, restoring its natural spring water character. This means that the tap water from the pipe can regain its natural freshness and vitality. And you feel it with every sip you take.

# The spring in your kitchen The Aquion Spring-Water Module

The Aquion Spring-Water Module reinvigorates the previously trapped tap water, giving it the vitality of fresh spring water. Our well-being relies heavily on high-quality foodstuffs, nourishment and the structural order in drinking water. The Aquion Spring-Water Module improves the crystalline structure of the tap water and restores its natural spring water quality. A rock crystal on the inside splits the water stream into tiny eddies. Positive, invigorating vibrations are the result.