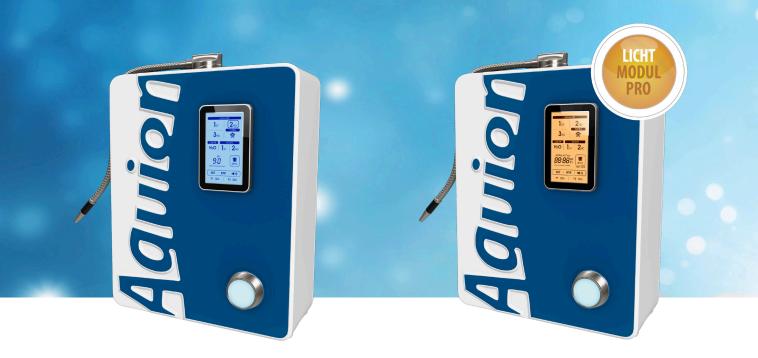

### Aquion PRIMUS Joy

The PRIMUS Joy is the perfect entry into the PRIMUS class for the budget-conscious. Its seven platinum-plated titanium electrodes transform filtered tap water into high-energy ionised AktivWasser. It uses Aquion dual-filter technology to reliably remove more than 200 unwanted substances from the water. With the PRIMUS Joy, you have an excellent source of drinking water in the kitchen that is a joy to use every day.

### Aquion PRIMUS Joy-L

The PRIMUS Joy-L will delight all PRIMUS fans who value their daily dose of light energy. Identical in construction to its little brother, PRIMUS Joy, it has dual filtration, a flexible spout and a water cell with seven platinum-plated electrodes.

It also has the Aquion Light Module Pro with three selectable frequencies. Their effect ranges from stimulating to harmonising. The desired frequency is simply set on the jog dial pulse generator and confirmed by a colour code. In this way, the effect of the activated drinking water can be adapted to personal needs.